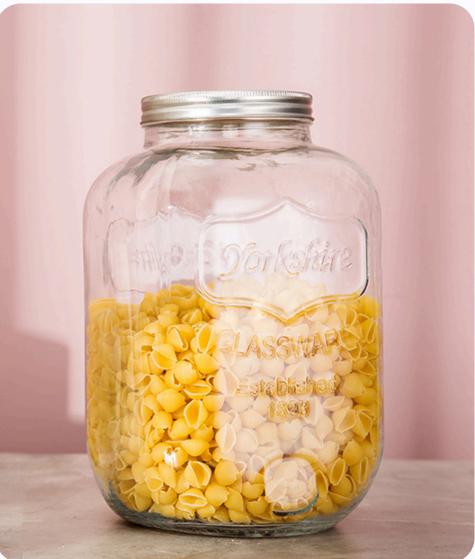

# MASON JARS

Mason glass jars are perfect as kitchen storage or decoration.

These lidded glass jars made out of durable material hold everything from Spaghetti, flour or even liquids. Make sure to let us know how you plan to use them, for a suitable choice.