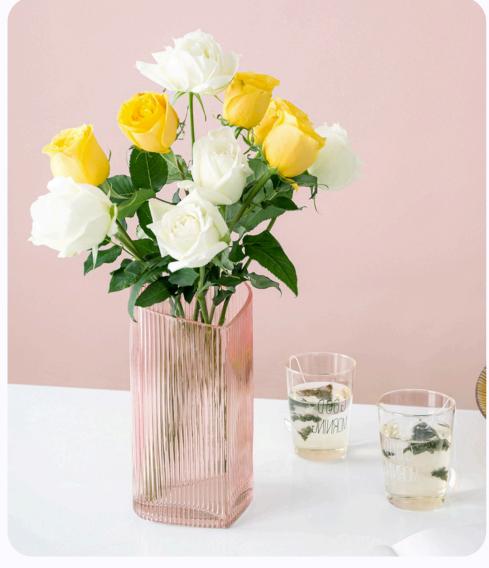

# **GLASS VASES**

Glass vases for Flowers or your choice for decoration. Stella Baicø clear or crystal vases are high quality handblown products, in unique shapes, sizes and even in unique colors. Let us know if you are searching something special.