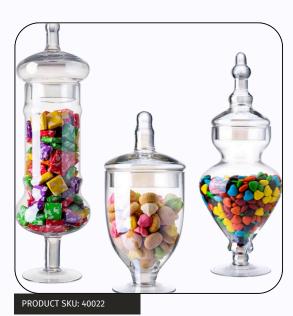

#### **FOOTED JAR SET**

Mercury Finish 14 x 5 inch | 12.5 x 5 inch | 9 x 5 inch MOQ 300 Pieces