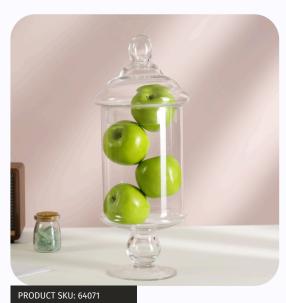

ass jars for your table or counter Top. Maybe even as a treats jar for your businesses lobby! These stable and thick glass jars hold a small amount of sweets and withstand a lot of impact due to their thick glass walls.



#### FOOTED & APOTHECARY JARS



#### **FOOTED JAR**

Clear Glass
9 x 5 inch
22.5 x 12.5 cm
MOQ 300 Pieces



#### **FOOTED JAR**

Clear Glass
9 x 5 inch
22.5 x 12.5 cm
MOQ 300 Pieces



#### **FOOTED JAR**

Clear Glass 15 x 6.5 inch 38 x 17 cm MOQ 300 Pieces



#### **APOTHECARY JAR**

Clear Glass
10 x 6 inch
25.5 x 15 cm
MOQ 300 Pieces



#### **APOTHECARY JAR**

Clear Glass 13 x 6.5 inch 33 x 17 cm MOQ 300 Pieces



#### **FOOTED JAR**

Clear Glass 15.5 x 6.5 inch 39.5 x 17 cm MOQ 300 Pieces



#### **FOOTED JAR**

Clear Glass
12 x 6 inch
30.5 x 15 cm
MOQ 300 Pieces



#### **FOOTED JAR**

Clear Glass 15 x 6.5 inch 38 x 17 cm MOQ 300 Pieces



#### PRODUCT SKU: 83403

FOOTED JAR
Clear Glass
10 x 5.5 inch
25.5 x 14.5 cm
MOQ 300 Pieces



#### APOTHECARY, MASON JARS & FULL SETS



PRODUCT SKU: 83404

#### **FOOTED JAR**

Clear Glass 13 x 6.5 inch 33 x 17 cm

MOQ 300 Pieces



PRODUCT SKU: 83726

#### **FOOTED JAR**

Clear Glass 14 x 4 inch 36 x 10 cm MOQ 300 Pieces



PRODUCT SKU: 83727

#### **FOOTED JAR**

Clear Glass 17 x 4 inch 43 x 10 cm MOQ 300 Pieces



PRODUCT SKU: 58047

#### **MASON JAR**

Clear Glass 10 x 6 inch | 1 Gallon 25.5 x 15.5 cm



**MASON JAR** 

Clear Glass 10.5 x 6.5 inch | 1.5 Gallon 26.5 x 17 cm



PRODUCT SKU: 58049

#### **MASON JAR**

Clear Glass 12 x 7.5 inch | 2 Gallons 30.5 x 19 cm MOQ 300 Pieces



#### **APOTHECARY JAR SE