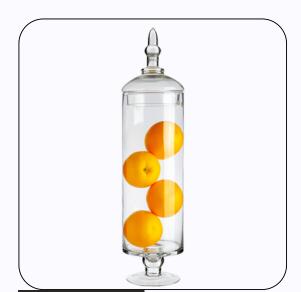

#### **FOOTED JAR**

Clear Glass 14 x 4 inch 36 x 10 cm MOQ 300 Pieces

PRODUCT SKU: 83727