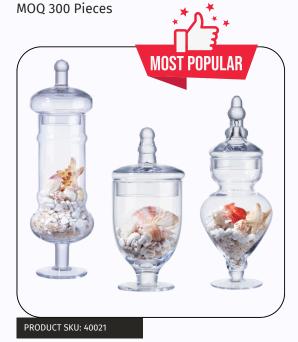

#### **FOOTED JAR SET**

Clear Glass 14 x 5 inch | 12.5 x 5 inch | 9 x 5 inch MOQ 300 Pieces