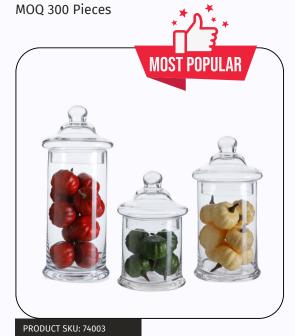

#### **APOTHECARY JAR SET**

Clear Glass 11 x 5 inch | 8.5 x 5 inch | 7.5 x 5 inch 28 x 12.5 cm | 22 x 12.5 cm | 19 x 12.5 cm | 36 x 12.5 cm | 32 x 12.5 cm | 23 x 12.5 cm | 36 x 12.5 cm | 32 x 12.5 cm | 32 x 12.5 cm MOQ 300 Pieces