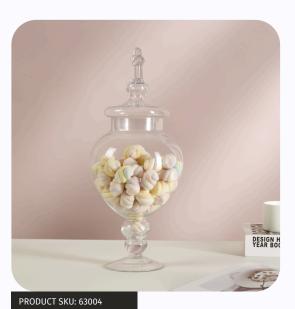

everything from Spaghetti, flour or even liquids. Make sure to let us know how you plan to use them, for a suitable choice.

## CANDY JAR

Small Crystal Glass jars for your table or counter Top. Maybe even as a treats jar for your businesses lobby! These stable and thick glass jars hold a small amount of sweets and withstand a lot of impact due to their thick glass walls.



#### FOOTED & APOTHECARY JARS



#### **FOOTED JAR**

Clear Glass
9 x 5 inch
22.5 x 12.5 cm
MOQ 300 Pieces



#### **FOOTED JAR**

Clear Glass
9 x 5 inch
22.5 x 12.5 cm
MOQ 300 Pieces



#### **FOOTED JAR**

Clear Glass 15 x 6.5 inch 38 x 17 cm MOQ 300 Pieces



#### **APOTHECARY JAR**

Clear Glass
10 x 6 inch
25.5 x 15 cm
MOQ 300 Pieces



#### **APOTHECARY JAR**

Clear Glass 13 x 6.5 inch 33 x 17 cm MOQ 300 Pieces



#### **FOOTED JAR**

Clear Glass 15.5 x 6.5 inch 39.5 x 17 cm MOQ 300 Pieces



#### **FOOTED JAR**

Clear Glass
12 x 6 inch
30.5 x 15 cm
MOQ 300 Pieces



#### **FOOTED JAR**

Clear Glass 15 x 6.5 inch 38 x 17 cm MOQ 300 Pieces



#### PRODUCT SKU: 83403

FOOTED JAR
Clear Glass
10 x 5.5 inch
25.5 x 14.5 cm
MOQ 300 Pieces



#### APOTHECARY, MASON JARS & FULL SETS



PRODUCT SKU: 83404

#### **FOOTED JAR**

Clear Glass 13 x 6.5 inch 33 x 17 cm

MOQ 300 Pieces



PRODUCT SKU: 83726

#### **FOOTED JAR**

Clear Glass 14 x 4 inch 36 x 10 cm MOQ 300 Pieces



PRODUCT SKU: 83727

#### **FOOTED JAR**

Clear Glass 17 x 4 inch 43 x 10 cm MOQ 300 Pieces



PRODUCT SKU: 58047

#### **MASON JAR**

Clear Glass 10 x 6 inch | 1 Gallon 25.5 x 15.5 cm



**MASON JAR** 

Clear Glass 10.5 x 6.5 inch | 1.5