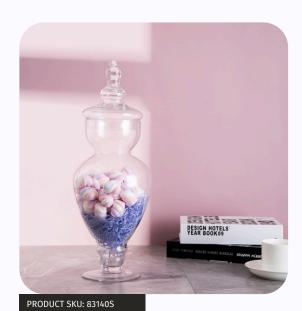

#### PRODUCT SKU: 83403

FOOTED JAR
Clear Glass
10 x 5.5 inch
25.5 x 14.5 cm
MOQ 300 Pieces