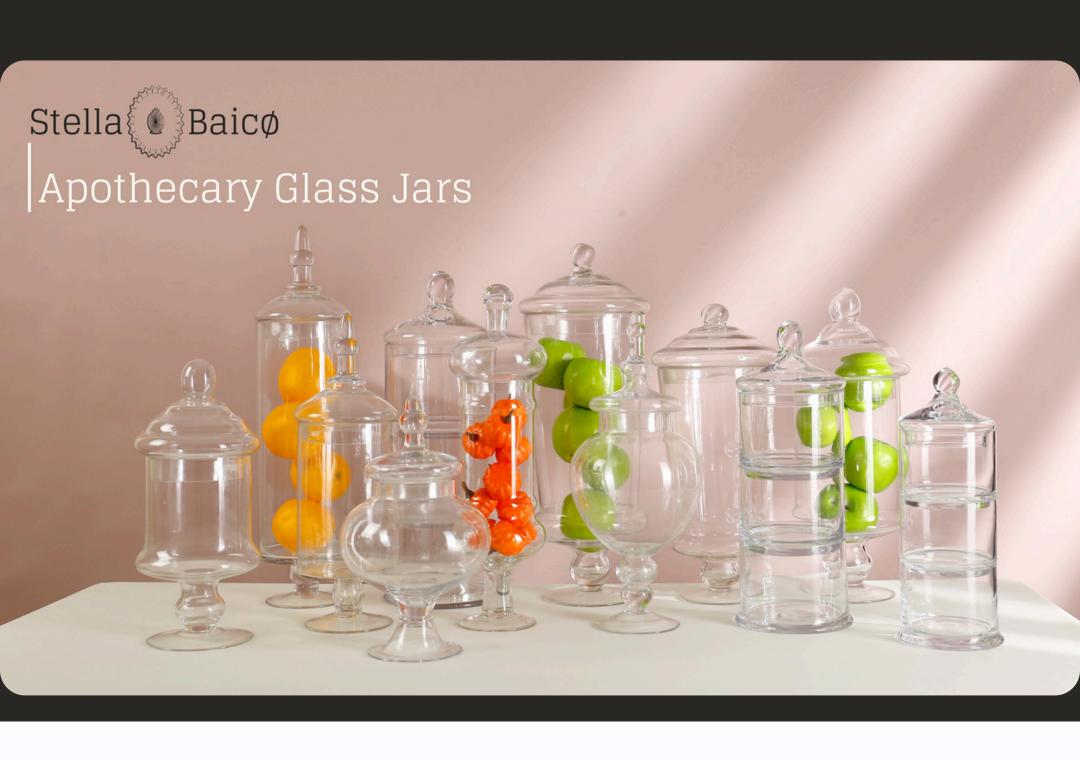

# **APOTHECARY JARS**

Apothecary Jars footed or non footed are a classic storage jar in beautiful shapes and sizes. They work well as display for candy buffets, treats or seasonal decoration in your Home or on your Event. Our Apothecary Jars are Handblown!