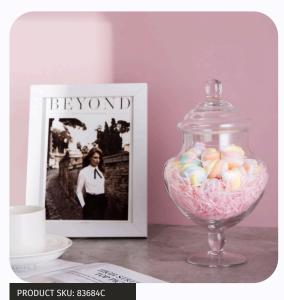

# **APOTHECARY JARS**

Apothecary Jars footed or non footed are a classic storage jar in beautiful shapes and sizes. They work well as display for candy buffets, treats or seasonal decoration in your Home or on your Event. Our Apothecary Jars are Handblown!