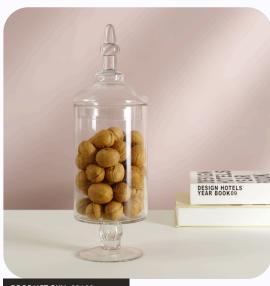

#### **FOOTED JAR**

Clear Glass 13 x 6.5 inch 33 x 17 cm

MOQ 300 Pieces

PRODUCT SKU: 83726