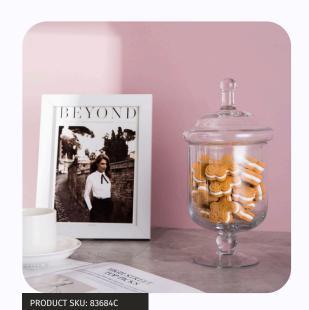

# **APOTHECARY JARS**

Apothecary Jars footed or non footed are a classic storage jar in beautiful shapes and sizes. They work well as display for candy buffets, treats or seasonal decoration in your Home or on your Event. Our Apothecary Jars are Handblown!