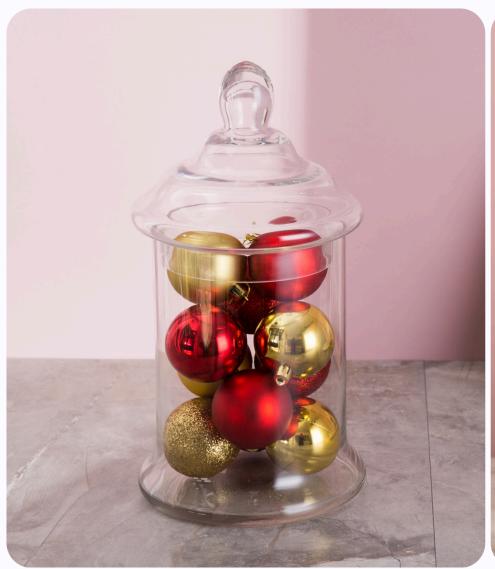

# **APOTHECARY JARS**

Apothecary Jars footed or non footed are a classic storage jar in beautiful shapes and sizes. They work well as display for candy buffets, treats or seasonal decoration in your Home or on your Event. Our Apothecary Jars are Handblown!

## CANDY JAR

Small Crystal Glass jars for your table or counter Top. Maybe even as a treats jar for your businesses lobby! These stable and thick glass jars hold a small amount of sweets and withstand a lot of impact due to their thick glass walls.