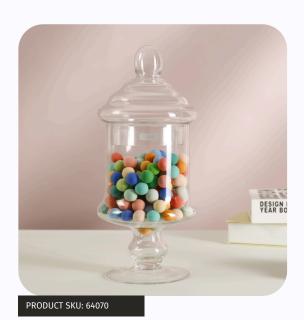

#### PRODUCT SKU: 83403

FOOTED JAR
Clear Glass
10 x 5.5 inch
25.5 x 14.5 cm
MOQ 300 Pieces