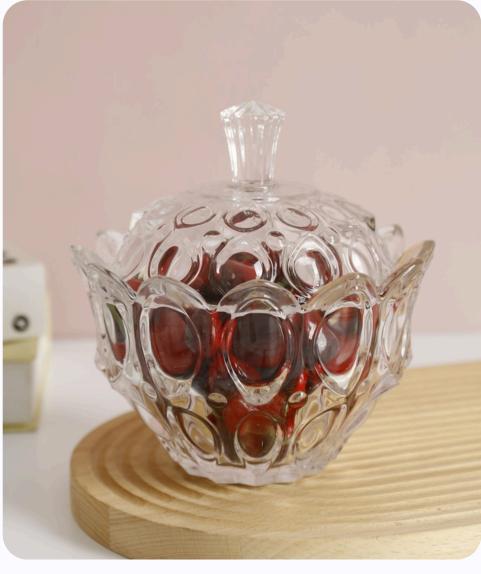

## CANDY JAR

Small Crystal Glass jars for your table or counter Top. Maybe even as a treats jar for your businesses lobby! These stable and thick glass jars hold a small amount of sweets and withstand a lot of impact due to their thick glass walls.